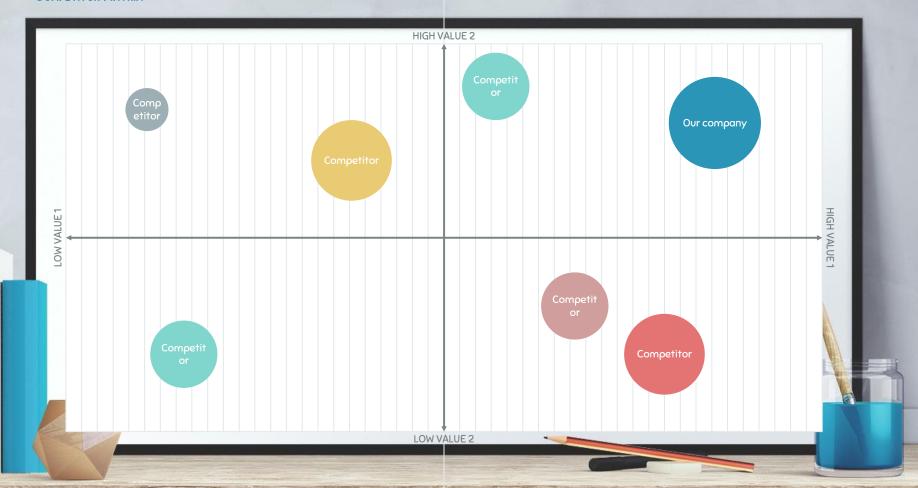

is the color of ebony and of outer space

**OPPORTUNITIES** 

5

0

W

#### **WEAKNESSES**

Yellow is the color of gold, butter and ripe lemons

White is the color of milk and fresh snow

**THREATS** 

#### BUSINESS MODEL CANVAS



# FUNNEL **AWARENESS** Insert your content **DISCOVERY** Insert your content **EVALUATION** Insert your content INTENT Insert your content PURCHASE Insert your content LOYALTY Insert your content

# **TEAM PRESENTATION**



Imani Jackson

JOB TITLE

Blue is the colour of the clear
sky and the deep sea



Marcos Galán JOB TITLE Blue is the colour of the clear sky and the deep sea



Ixchel Valdía

JOB TITLE

Blue is the colour of the clear
sky and the deep sea



Nils Årud

JOB TITLE

Blue is the colour of the clear
sky and the deep sea

#### COMPETITOR MATRIX



# WEEKLY PLANNER

| - 11          | SUNDAY      | MONDAY      | TUESDAY     | WEDNESDAY   | THURSDAY    | FRIDAY      | SATURDAY    |
|---------------|-------------|-------------|-------------|-------------|-------------|-------------|-------------|
| 9:00 - 9:45   | Task        |
| 10:00 – 10:45 | Task        |
| 11:00 – 11:45 | Task        |
| 12:00 – 13:15 | ✓ Free time |
| 13:30 – 14:15 | Task        |
| 14:30 – 15:15 | Task        |
| 15:30 – 16:15 | Task        |



SlidesCarnival icons are editable shapes.

This means that you can:

- Resize them without losing quality.
- Change fill color and opacity.

Isn't that nice?:)

Examples:





#### DIAGRAMS AND INFOGRAPHICS



You can also use any emoji as an icon! And of course it resizes without losing quality. How? Follow Google inst